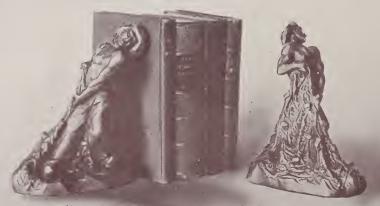

#### BRONZE

"BUDDHA" BOOK ENDS

ANTIQUE

NO. 320

HEIGHT 6" WIDTH 5½"

"SILENCE" BOOK ENDS

BY MORANI

NO. 317

HEIGHT 8" WIDTH 51/4"

THE DREAMER" BOOK ENDS

BY MORANI

NO. 316

HEIGHT 5½" WIDTH 7¼"

Price \$8.00 Pair

Price \$7.00 Pair